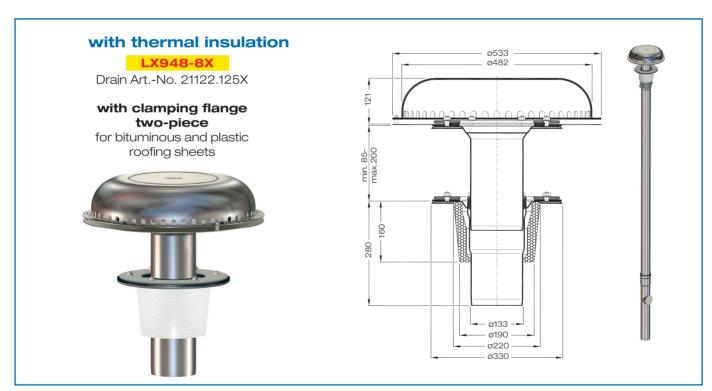

list

**Drainage:** 

## 1 x Art.-No. choose drain on page two!

1 x Art.-No. 01001.125X, LORO-X Pipe with one socket 1 x Art.-No. 05510.125X, LORO-X Stand pipe

2 x Art.-No. 00911.125X, LORO-X Sealing elements 1 x Art.-No. 00806.125X, LORO-X Anchor clip 1 x Art.-No. 00986.000X, LORO-X Lubricant





| Water height | mm    | 20 | 25           | 30 | 35 | 40 | 45 | 50 | 55 | 60 | 65 | 70 | 75 | 80 | 85 | 90 |
|--------------|-------|----|--------------|----|----|----|----|----|----|----|----|----|----|----|----|----|
| Discharge    | l/sec |    | 8            | 10 | 14 | 20 | 40 | 45 | 50 | 55 | 60 | 76 | 82 |    |    |    |
|              |       |    | Silent Power |    |    |    |    |    |    |    |    |    |    |    |    |    |



# Choose drain for piece list on page one!

DN 125





### Please note:

For drainage systems with siphonic flow it iit is vital that only LORO-X pipes and fittings in the combination as indicated are used. Mixture or exchange of system parts may result in lower discharge capacities!. The height of the downpipe must be a min. 4.2m for the indicated capacity to be obtained. If roof drain and downpipe are fitted by different crews, then do follow the system setup acc. to the LX-data sheet at **www.loro-x.com** 

**Heat tracing:** Lorowerk recommends to check all drains and pipes with regard to their frost-sensibility. Where necessary, these parts should be upgraded with heat tracing.