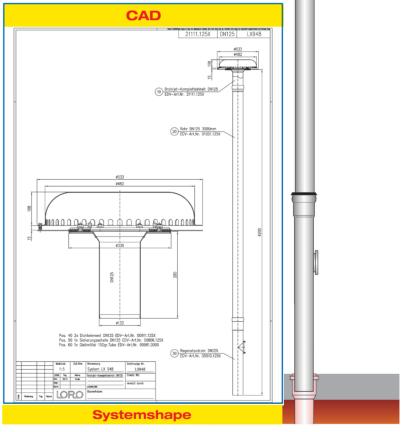

### Main drainage Siphonic flow Silent Power 50 l/sec Discharge: Water height: **Roof penetration:** Diameter: DN 125 **LX-Number:** LX 948 Weir height: 0 mm not ventilated Downpipe: not ventilated **Downpipe height:** min 4,2 m

## LX 948 Piece list

**Drainage:** 

## 1 x Art.-No. choose drain on page two!

1 x Art.-No. 01001.125X, LORO-X Pipe with one socket 1 x Art.-No. 05510.125X, LORO-X Stand pipe

2 x Art.-No. 00911.125X, LORO-X Sealing elements 1 x Art.-No. 00806.125X, LORO-X Anchor clip 1 x Art.-No. 00986.000X, LORO-X Lubricant