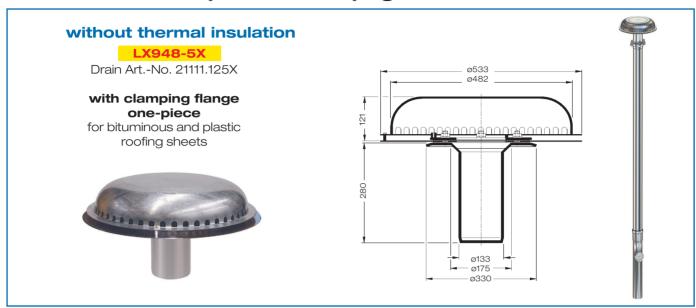

ce list

**Drainage:** 

## 1 x Art.-No. choose drain on page two!

1 x Art.-No. 01001.125X, LORO-X Pipe with one socket 1 x Art.-No. 05510.125X, LORO-X Stand pipe

2 x Art.-No. 00911.125X, LORO-X Sealing elements 1 x Art.-No. 00806.125X, LORO-X Anchor clip 1 x Art.-No. 00986.000X, LORO-X Lubricant





| Water height | mm    | 20 | 25           | 30 | 35 | 40 | 45 | 50 | 55 | 60 | 65 | 70 | 75 | 80 | 85 | 90 |
|--------------|-------|----|--------------|----|----|----|----|----|----|----|----|----|----|----|----|----|
| Discharge    | l/sec |    | 8            | 10 | 14 | 20 | 40 | 45 | 50 | 55 | 60 | 76 | 82 |    |    |    |
|              |       |    | Silent Power |    |    |    |    |    |    |    |    |    |    |    |    |    |



# Choose drain for piece list on page one!

DN 125





### Please note:

For drainage systems with siphonic flow it iit is vital that only LORO-X pipes and fittings in the combination as indicated are used. Mixture or exchange of system parts may result in lower discharge capacities!. The height of the downpipe must be a min. 4.2m for the indicated capacity to be obtained. If roof drain and downpipe are fitted by different crews, then do follow the system setup acc. to the LX-data sheet at **www.loro-x.com** 

**Heat tracing:** Lorowerk recommends to check all drains and pipes with regard to their frost-sensibility. Where necessary, these parts should be upgraded with heat tracing.