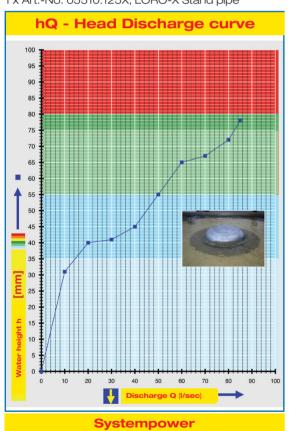

### Main drainage Siphonic flow Silent Power 50 l/sec Discharge: Water height: **Roof penetration:** Diameter: DN 125 **LX-Number:** LX 948 Weir height: 0 mm not ventilated Downpipe: not ventilated **Downpipe height:** min 4,2 m

| Water height | mm    | 20 | 25           | 30 | 35 | 40 | 45 | 50 | 55 | 60 | 65 | 70 | 75 | 80 | 85 | 90 |
|--------------|-------|----|--------------|----|----|----|----|----|----|----|----|----|----|----|----|----|
| Discharge    | l/sec |    | 8            | 10 | 14 | 20 | 40 | 45 | 50 | 55 | 60 | 76 | 82 |    |    |    |
|              |       |    | Silent Power |    |    |    |    |    |    |    |    |    |    |    |    |    |